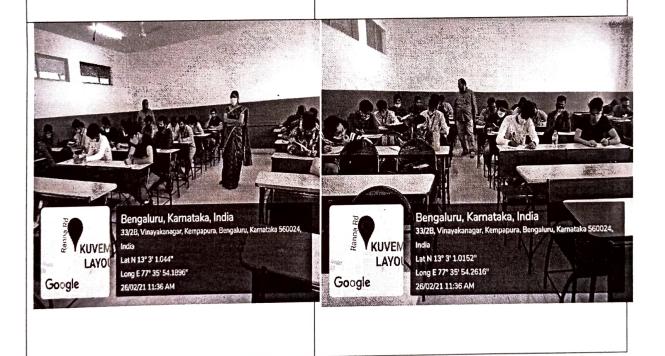

# **Department of Computer Science** Cartificate Course on Cloud Computing

| Certificate Course                                                            | on Cloud Computing                                                                                                                                                                                                                                                    |
|-------------------------------------------------------------------------------|-----------------------------------------------------------------------------------------------------------------------------------------------------------------------------------------------------------------------------------------------------------------------|
| Date & Time of the Programme                                                  | 24-08-2021 to 07-09-2021 & 40 Hours                                                                                                                                                                                                                                   |
| Type of the Programme (co-curricular /extra-curricular/                       | Industry-Institute Interactive – Cloud<br>Computing                                                                                                                                                                                                                   |
| cultural/sports/NSS/NCC/Industry-Institute Interactive/ Extension Activities/ |                                                                                                                                                                                                                                                                       |
| Outreach/Capacity building/ others)                                           |                                                                                                                                                                                                                                                                       |
| Name of the Resource Person                                                   | Mr.Raghu Prasad                                                                                                                                                                                                                                                       |
| Designation                                                                   | Technical Trainer                                                                                                                                                                                                                                                     |
| Class & Batch                                                                 | I year BCA & 2020-2023 Batch                                                                                                                                                                                                                                          |
| Total No. of Students                                                         | 28 students                                                                                                                                                                                                                                                           |
| Programme In charge                                                           | Ms.Radhika E K                                                                                                                                                                                                                                                        |
|                                                                               | Head of Computer Science department                                                                                                                                                                                                                                   |
| Collaboration:                                                                | Kaushalya Technical Training and                                                                                                                                                                                                                                      |
|                                                                               | Consultancy services                                                                                                                                                                                                                                                  |
| Objective:                                                                    | <ul> <li>The main objective of this course<br/>is to introduce concepts related to the<br/>analysis, design and implementation<br/>of computation and storage clouds.</li> </ul>                                                                                      |
| Issues / Key factors addressed :                                              | <ul> <li>Basics</li> <li>Types of cloud computing</li> <li>Developing and deploying sample static web application</li> <li>Dynamic web application</li> <li>Services of AWS</li> </ul>                                                                                |
| Impact/ Outcome:                                                              | <ul> <li>After successful completion of the course students can apply fundamental concepts in cloud infrastructures to understand the tradeoffs in power, efficiency and cost</li> <li>To leverage and manage single and multiple datacenters to build and</li> </ul> |