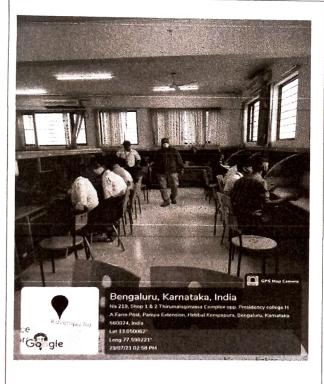

# **Department of Computer Science** Cartificate Course on Cloud Computing

| Certificate Course                                                            | on Cloud Computing                                                                                                                                                                                                                                                    |
|-------------------------------------------------------------------------------|-----------------------------------------------------------------------------------------------------------------------------------------------------------------------------------------------------------------------------------------------------------------------|
| Date & Time of the Programme                                                  | 24-08-2021 to 07-09-2021 & 40 Hours                                                                                                                                                                                                                                   |
| Type of the Programme (co-curricular /extra-curricular/                       | Industry-Institute Interactive – Cloud<br>Computing                                                                                                                                                                                                                   |
| cultural/sports/NSS/NCC/Industry-Institute Interactive/ Extension Activities/ |                                                                                                                                                                                                                                                                       |
| Outreach/Capacity building/ others)                                           |                                                                                                                                                                                                                                                                       |
| Name of the Resource Person                                                   | Mr.Raghu Prasad                                                                                                                                                                                                                                                       |
| Designation                                                                   | Technical Trainer                                                                                                                                                                                                                                                     |
| Class & Batch                                                                 | I year BCA & 2020-2023 Batch                                                                                                                                                                                                                                          |
| Total No. of Students                                                         | 28 students                                                                                                                                                                                                                                                           |
| Programme In charge                                                           | Ms.Radhika E K                                                                                                                                                                                                                                                        |
|                                                                               | Head of Computer Science department                                                                                                                                                                                                                                   |
| Collaboration:                                                                | Kaushalya Technical Training and                                                                                                                                                                                                                                      |
|                                                                               | Consultancy services                                                                                                                                                                                                                                                  |
| Objective:                                                                    | <ul> <li>The main objective of this course<br/>is to introduce concepts related to the<br/>analysis, design and implementation<br/>of computation and storage clouds.</li> </ul>                                                                                      |
| Issues / Key factors addressed :                                              | <ul> <li>Basics</li> <li>Types of cloud computing</li> <li>Developing and deploying sample static web application</li> <li>Dynamic web application</li> <li>Services of AWS</li> </ul>                                                                                |
| Impact/ Outcome:                                                              | <ul> <li>After successful completion of the course students can apply fundamental concepts in cloud infrastructures to understand the tradeoffs in power, efficiency and cost</li> <li>To leverage and manage single and multiple datacenters to build and</li> </ul> |