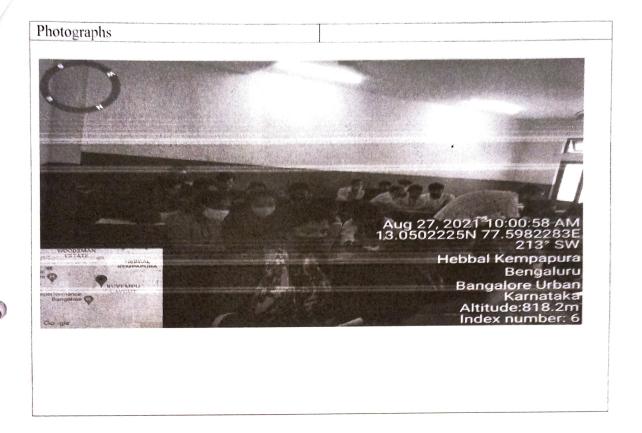

# **Department of Computer Science** Cartificate Course on Cloud Computing

| Certificate Course                                                            | on Cloud Computing                                                                                                                                                                                                                                                    |
|-------------------------------------------------------------------------------|-----------------------------------------------------------------------------------------------------------------------------------------------------------------------------------------------------------------------------------------------------------------------|
| Date & Time of the Programme                                                  | 24-08-2021 to 07-09-2021 & 40 Hours                                                                                                                                                                                                                                   |
| Type of the Programme (co-curricular /extra-curricular/                       | Industry-Institute Interactive – Cloud<br>Computing                                                                                                                                                                                                                   |
| cultural/sports/NSS/NCC/Industry-Institute Interactive/ Extension Activities/ |                                                                                                                                                                                                                                                                       |
| Outreach/Capacity building/ others)                                           |                                                                                                                                                                                                                                                                       |
| Name of the Resource Person                                                   | Mr.Raghu Prasad                                                                                                                                                                                                                                                       |
| Designation                                                                   | Technical Trainer                                                                                                                                                                                                                                                     |
| Class & Batch                                                                 | I year BCA & 2020-2023 Batch                                                                                                                                                                                                                                          |
| Total No. of Students                                                         | 28 students                                                                                                                                                                                                                                                           |
| Programme In charge                                                           | Ms.Radhika E K                                                                                                                                                                                                                                                        |
|                                                                               | Head of Computer Science department                                                                                                                                                                                                                                   |
| Collaboration:                                                                | Kaushalya Technical Training and                                                                                                                                                                                                                                      |
|                                                                               | Consultancy services                                                                                                                                                                                                                                                  |
| Objective:                                                                    | <ul> <li>The main objective of this course<br/>is to introduce concepts related to the<br/>analysis, design and implementation<br/>of computation and storage clouds.</li> </ul>                                                                                      |
| Issues / Key factors addressed :                                              | <ul> <li>Basics</li> <li>Types of cloud computing</li> <li>Developing and deploying sample static web application</li> <li>Dynamic web application</li> <li>Services of AWS</li> </ul>                                                                                |
| Impact/ Outcome:                                                              | <ul> <li>After successful completion of the course students can apply fundamental concepts in cloud infrastructures to understand the tradeoffs in power, efficiency and cost</li> <li>To leverage and manage single and multiple datacenters to build and</li> </ul> |