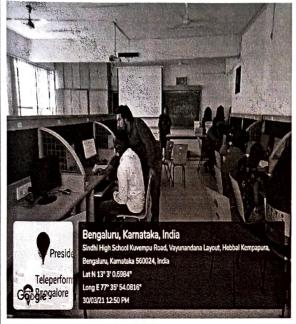

# **Department of Computer Science** Cartificate Course on Cloud Computing

| Certificate Course                                                            | on Cloud Computing                                                                                                                                                                                                                                                    |
|-------------------------------------------------------------------------------|-----------------------------------------------------------------------------------------------------------------------------------------------------------------------------------------------------------------------------------------------------------------------|
| Date & Time of the Programme                                                  | 24-08-2021 to 07-09-2021 & 40 Hours                                                                                                                                                                                                                                   |
| Type of the Programme (co-curricular /extra-curricular/                       | Industry-Institute Interactive – Cloud<br>Computing                                                                                                                                                                                                                   |
| cultural/sports/NSS/NCC/Industry-Institute Interactive/ Extension Activities/ |                                                                                                                                                                                                                                                                       |
| Outreach/Capacity building/ others)                                           |                                                                                                                                                                                                                                                                       |
| Name of the Resource Person                                                   | Mr.Raghu Prasad                                                                                                                                                                                                                                                       |
| Designation                                                                   | Technical Trainer                                                                                                                                                                                                                                                     |
| Class & Batch                                                                 | I year BCA & 2020-2023 Batch                                                                                                                                                                                                                                          |
| Total No. of Students                                                         | 28 students                                                                                                                                                                                                                                                           |
| Programme In charge                                                           | Ms.Radhika E K                                                                                                                                                                                                                                                        |
|                                                                               | Head of Computer Science department                                                                                                                                                                                                                                   |
| Collaboration:                                                                | Kaushalya Technical Training and                                                                                                                                                                                                                                      |
|                                                                               | Consultancy services                                                                                                                                                                                                                                                  |
| Objective:                                                                    | <ul> <li>The main objective of this course<br/>is to introduce concepts related to the<br/>analysis, design and implementation<br/>of computation and storage clouds.</li> </ul>                                                                                      |
| Issues / Key factors addressed :                                              | <ul> <li>Basics</li> <li>Types of cloud computing</li> <li>Developing and deploying sample static web application</li> <li>Dynamic web application</li> <li>Services of AWS</li> </ul>                                                                                |
| Impact/ Outcome:                                                              | <ul> <li>After successful completion of the course students can apply fundamental concepts in cloud infrastructures to understand the tradeoffs in power, efficiency and cost</li> <li>To leverage and manage single and multiple datacenters to build and</li> </ul> |