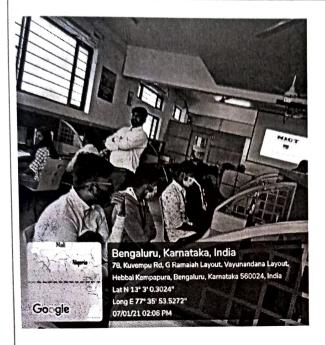

# **Department of Computer Science** Cartificate Course on Cloud Computing

| Certificate Course                                                            | on Cloud Computing                                                                                                                                                                                                                                                    |
|-------------------------------------------------------------------------------|-----------------------------------------------------------------------------------------------------------------------------------------------------------------------------------------------------------------------------------------------------------------------|
| Date & Time of the Programme                                                  | 24-08-2021 to 07-09-2021 & 40 Hours                                                                                                                                                                                                                                   |
| Type of the Programme (co-curricular /extra-curricular/                       | Industry-Institute Interactive – Cloud<br>Computing                                                                                                                                                                                                                   |
| cultural/sports/NSS/NCC/Industry-Institute Interactive/ Extension Activities/ |                                                                                                                                                                                                                                                                       |
| Outreach/Capacity building/ others)                                           |                                                                                                                                                                                                                                                                       |
| Name of the Resource Person                                                   | Mr.Raghu Prasad                                                                                                                                                                                                                                                       |
| Designation                                                                   | Technical Trainer                                                                                                                                                                                                                                                     |
| Class & Batch                                                                 | I year BCA & 2020-2023 Batch                                                                                                                                                                                                                                          |
| Total No. of Students                                                         | 28 students                                                                                                                                                                                                                                                           |
| Programme In charge                                                           | Ms.Radhika E K                                                                                                                                                                                                                                                        |
|                                                                               | Head of Computer Science department                                                                                                                                                                                                                                   |
| Collaboration:                                                                | Kaushalya Technical Training and                                                                                                                                                                                                                                      |
|                                                                               | Consultancy services                                                                                                                                                                                                                                                  |
| Objective:                                                                    | <ul> <li>The main objective of this course<br/>is to introduce concepts related to the<br/>analysis, design and implementation<br/>of computation and storage clouds.</li> </ul>                                                                                      |
| Issues / Key factors addressed :                                              | <ul> <li>Basics</li> <li>Types of cloud computing</li> <li>Developing and deploying sample static web application</li> <li>Dynamic web application</li> <li>Services of AWS</li> </ul>                                                                                |
| Impact/ Outcome:                                                              | <ul> <li>After successful completion of the course students can apply fundamental concepts in cloud infrastructures to understand the tradeoffs in power, efficiency and cost</li> <li>To leverage and manage single and multiple datacenters to build and</li> </ul> |