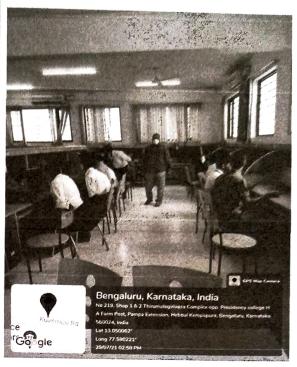

# **Department of Computer Science** Cartificate Course on Cloud Computing

| Certificate Course                                                            | on Cloud Computing                                                                                                                                                                                                                                                    |
|-------------------------------------------------------------------------------|-----------------------------------------------------------------------------------------------------------------------------------------------------------------------------------------------------------------------------------------------------------------------|
| Date & Time of the Programme                                                  | 24-08-2021 to 07-09-2021 & 40 Hours                                                                                                                                                                                                                                   |
| Type of the Programme (co-curricular /extra-curricular/                       | Industry-Institute Interactive – Cloud<br>Computing                                                                                                                                                                                                                   |
| cultural/sports/NSS/NCC/Industry-Institute Interactive/ Extension Activities/ |                                                                                                                                                                                                                                                                       |
| Outreach/Capacity building/ others)                                           |                                                                                                                                                                                                                                                                       |
| Name of the Resource Person                                                   | Mr.Raghu Prasad                                                                                                                                                                                                                                                       |
| Designation                                                                   | Technical Trainer                                                                                                                                                                                                                                                     |
| Class & Batch                                                                 | I year BCA & 2020-2023 Batch                                                                                                                                                                                                                                          |
| Total No. of Students                                                         | 28 students                                                                                                                                                                                                                                                           |
| Programme In charge                                                           | Ms.Radhika E K                                                                                                                                                                                                                                                        |
|                                                                               | Head of Computer Science department                                                                                                                                                                                                                                   |
| Collaboration:                                                                | Kaushalya Technical Training and                                                                                                                                                                                                                                      |
|                                                                               | Consultancy services                                                                                                                                                                                                                                                  |
| Objective:                                                                    | <ul> <li>The main objective of this course<br/>is to introduce concepts related to the<br/>analysis, design and implementation<br/>of computation and storage clouds.</li> </ul>                                                                                      |
| Issues / Key factors addressed :                                              | <ul> <li>Basics</li> <li>Types of cloud computing</li> <li>Developing and deploying sample static web application</li> <li>Dynamic web application</li> <li>Services of AWS</li> </ul>                                                                                |
| Impact/ Outcome:                                                              | <ul> <li>After successful completion of the course students can apply fundamental concepts in cloud infrastructures to understand the tradeoffs in power, efficiency and cost</li> <li>To leverage and manage single and multiple datacenters to build and</li> </ul> |