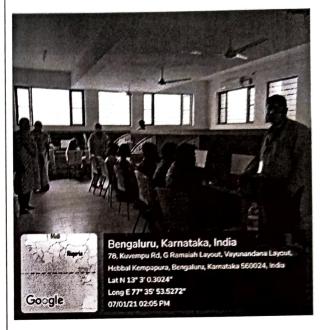

# **Department of Computer Science** Cartificate Course on Cloud Computing

| Certificate Course                                                            | on Cloud Computing                                                                                                                                                                                                                                                    |
|-------------------------------------------------------------------------------|-----------------------------------------------------------------------------------------------------------------------------------------------------------------------------------------------------------------------------------------------------------------------|
| Date & Time of the Programme                                                  | 24-08-2021 to 07-09-2021 & 40 Hours                                                                                                                                                                                                                                   |
| Type of the Programme (co-curricular /extra-curricular/                       | Industry-Institute Interactive – Cloud<br>Computing                                                                                                                                                                                                                   |
| cultural/sports/NSS/NCC/Industry-Institute Interactive/ Extension Activities/ |                                                                                                                                                                                                                                                                       |
| Outreach/Capacity building/ others)                                           |                                                                                                                                                                                                                                                                       |
| Name of the Resource Person                                                   | Mr.Raghu Prasad                                                                                                                                                                                                                                                       |
| Designation                                                                   | Technical Trainer                                                                                                                                                                                                                                                     |
| Class & Batch                                                                 | I year BCA & 2020-2023 Batch                                                                                                                                                                                                                                          |
| Total No. of Students                                                         | 28 students                                                                                                                                                                                                                                                           |
| Programme In charge                                                           | Ms.Radhika E K                                                                                                                                                                                                                                                        |
|                                                                               | Head of Computer Science department                                                                                                                                                                                                                                   |
| Collaboration:                                                                | Kaushalya Technical Training and                                                                                                                                                                                                                                      |
|                                                                               | Consultancy services                                                                                                                                                                                                                                                  |
| Objective:                                                                    | <ul> <li>The main objective of this course<br/>is to introduce concepts related to the<br/>analysis, design and implementation<br/>of computation and storage clouds.</li> </ul>                                                                                      |
| Issues / Key factors addressed :                                              | <ul> <li>Basics</li> <li>Types of cloud computing</li> <li>Developing and deploying sample static web application</li> <li>Dynamic web application</li> <li>Services of AWS</li> </ul>                                                                                |
| Impact/ Outcome:                                                              | <ul> <li>After successful completion of the course students can apply fundamental concepts in cloud infrastructures to understand the tradeoffs in power, efficiency and cost</li> <li>To leverage and manage single and multiple datacenters to build and</li> </ul> |