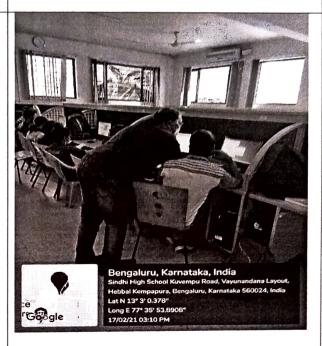

# **Department of Computer Science** Cartificate Course on Cloud Computing

| Certificate Course                                                            | on Cloud Computing                                                                                                                                                                                                                                                    |
|-------------------------------------------------------------------------------|-----------------------------------------------------------------------------------------------------------------------------------------------------------------------------------------------------------------------------------------------------------------------|
| Date & Time of the Programme                                                  | 24-08-2021 to 07-09-2021 & 40 Hours                                                                                                                                                                                                                                   |
| Type of the Programme (co-curricular /extra-curricular/                       | Industry-Institute Interactive – Cloud<br>Computing                                                                                                                                                                                                                   |
| cultural/sports/NSS/NCC/Industry-Institute Interactive/ Extension Activities/ |                                                                                                                                                                                                                                                                       |
| Outreach/Capacity building/ others)                                           |                                                                                                                                                                                                                                                                       |
| Name of the Resource Person                                                   | Mr.Raghu Prasad                                                                                                                                                                                                                                                       |
| Designation                                                                   | Technical Trainer                                                                                                                                                                                                                                                     |
| Class & Batch                                                                 | I year BCA & 2020-2023 Batch                                                                                                                                                                                                                                          |
| Total No. of Students                                                         | 28 students                                                                                                                                                                                                                                                           |
| Programme In charge                                                           | Ms.Radhika E K                                                                                                                                                                                                                                                        |
|                                                                               | Head of Computer Science department                                                                                                                                                                                                                                   |
| Collaboration:                                                                | Kaushalya Technical Training and                                                                                                                                                                                                                                      |
|                                                                               | Consultancy services                                                                                                                                                                                                                                                  |
| Objective:                                                                    | <ul> <li>The main objective of this course<br/>is to introduce concepts related to the<br/>analysis, design and implementation<br/>of computation and storage clouds.</li> </ul>                                                                                      |
| Issues / Key factors addressed :                                              | <ul> <li>Basics</li> <li>Types of cloud computing</li> <li>Developing and deploying sample static web application</li> <li>Dynamic web application</li> <li>Services of AWS</li> </ul>                                                                                |
| Impact/ Outcome:                                                              | <ul> <li>After successful completion of the course students can apply fundamental concepts in cloud infrastructures to understand the tradeoffs in power, efficiency and cost</li> <li>To leverage and manage single and multiple datacenters to build and</li> </ul> |